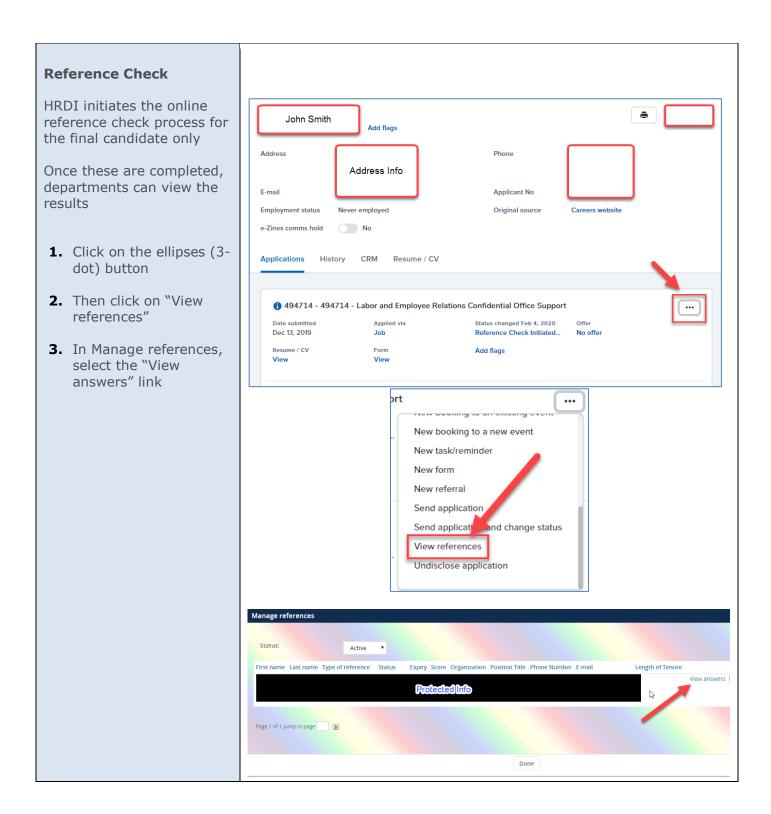

### **Post-Interview**

After completing the interview process, you may request a reference check for a candidate. Also, you will complete an interview evaluation form for each candidate who was interviewed. Once the reference check is completed, and the offer has been extended, the recruiter will initiate a background clearance check to begin the pre-employment process.