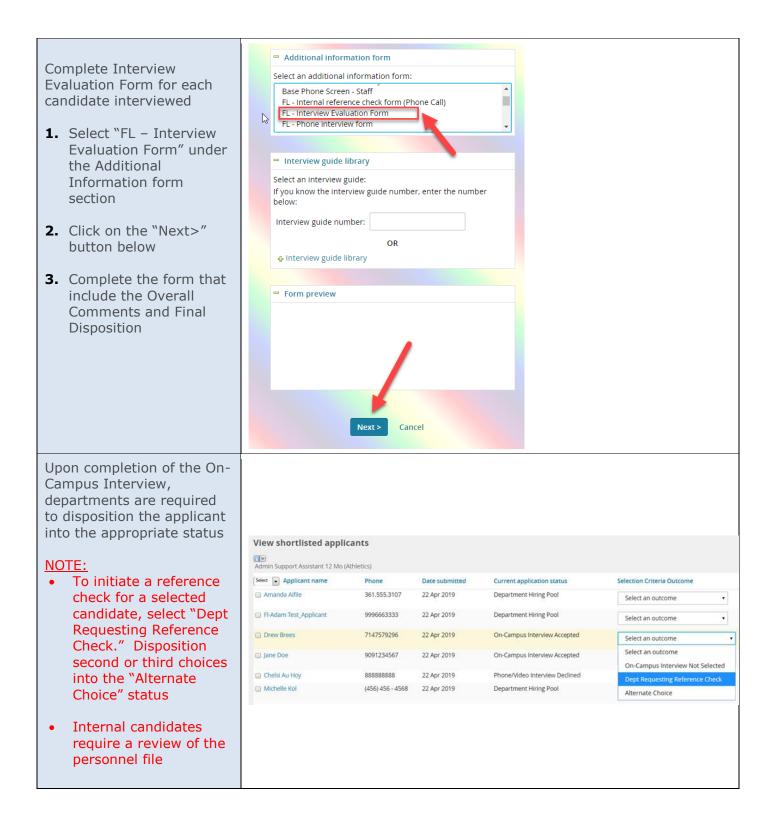

### **Post-Interview**

After completing the interview process, you may request a reference check for a candidate. Also, you will complete an interview evaluation form for each candidate who was interviewed. Once the reference check is completed, and the offer has been extended, the recruiter will initiate a background clearance check to begin the pre-employment process.

| <u>Next Steps</u>                                                                                                                                 | Noreply Doe<br>View profile View references Add flags                                                                                                                                              | Actions ~                                                                                                                                                                                                                                                                                                             |
|---------------------------------------------------------------------------------------------------------------------------------------------------|----------------------------------------------------------------------------------------------------------------------------------------------------------------------------------------------------|-----------------------------------------------------------------------------------------------------------------------------------------------------------------------------------------------------------------------------------------------------------------------------------------------------------------------|
| Interview evaluation form                                                                                                                         | Address                                                                                                                                                                                            | Phone<br>Protected Info                                                                                                                                                                                                                                                                                               |
| This form must be<br>completed based on<br>general competencies, and<br>specific knowledge, skills<br>and ability required to<br>perform the role | Cell Applicant No Original source Other job boards Applications History CRM Resume / CV                                                                                                            | E-mail<br>Employment status Never employed<br>e-Zines comms hold No                                                                                                                                                                                                                                                   |
| <ol> <li>Select the 3-dot button<br/>to open the menu</li> <li>Click on "New Form"</li> </ol>                                                     | • 993732 - Athletics Academic Services DEGREE Propuls          Date submitted       Applied via         Aug 17, 2019       Other job boards         Resume / CV       Form         View       View | gram Learning Specialist (SSP II)  Status changed Sep 30, 2019 Department Requesting R Add flags  Add flags  Add note Assign application Update Form Change Ranking Communicate Compile and send New booking to an existing event New booking to an ew event New task/reminder New form New referral Send application |

#### **Tracking Progress**

Departments will be able to track the status of candidates throughout the remainder of the under "Current application status." This tracking includes Pre-Employment (OnBoarding)

#### View shortlisted applicants

Drew Brees

7147579296

22 Apr 2019

Pre-Employment (OnBoarding)

| ाण<br>Admin Support Assistant 12 Mo | (Athletics)  |                |                                                 |                                 |
|-------------------------------------|--------------|----------------|-------------------------------------------------|---------------------------------|
| Select  Applicant name              | Phone        | Date submitted | Current application status                      | Selection Criteria Outcome      |
| 🔲 Amanda Aifile                     | 361.555.3107 | 22 Apr 2019    | Department Hiring Pool                          | Select an outcome               |
| Fl-Adam Test_Applicant              | 9996663333   | 22 Apr 2019    | Department Hiring Pool                          | Select an outcome               |
| Drew Brees                          | 7147579296   | 22 Apr 2019    | Reference Check Initiated/In Process (External) | Dept Requesting Reference Check |