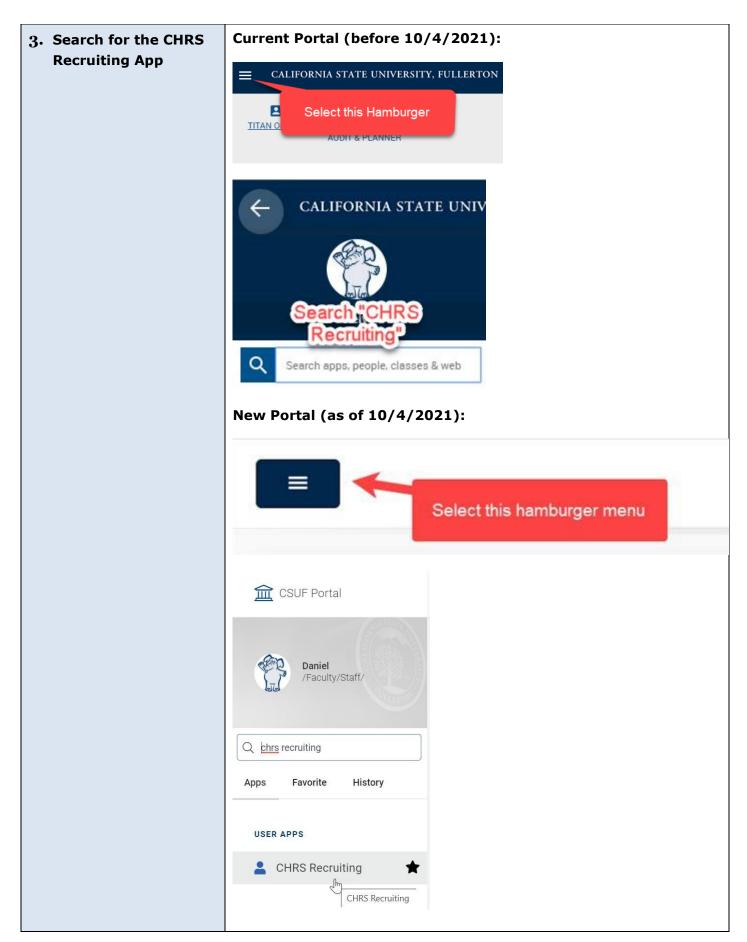

### **Access to CHRS Recruiting**

The CHRS Recruiting system is a single system that serves all CSU campuses. Your campus user name and password identifies you as an internal CSU user. Only internal users can access the system.

SSO stands for single sign-on, also known as our campus portal. With SSO enabled, you do not need to log in to separate websites because you have already logged in to the CSU intranet.

Depending on your user role, there are fields shown throughout this guide that are accessible for your review. If you need to change your user role or access in CHRS Recruiting, the IT HR Access Request Form (ARF) must be completed. The Department IT Coordinator (DITC) will typically complete the IT HR ARF for new employees. Current employees who need to change their access must also submit an IT HR ARF; check with your department for guidance.