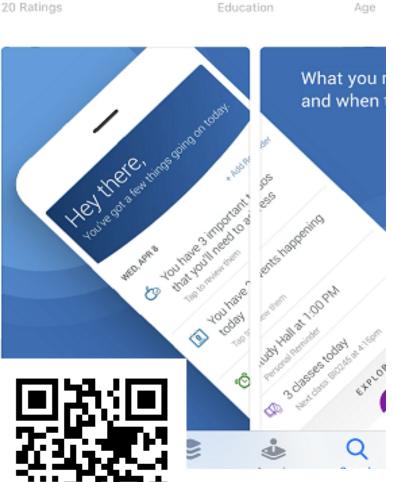

Get started: Use the QR code or go to the app store on your mobile device and download the **Navigate Student app** today. Join via your CSUF login and password.

Questions or help: Dr. Elizabeth Boretz eboretz@fullerton.edu.