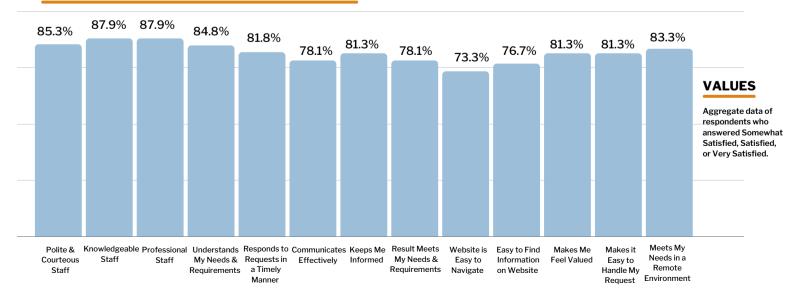

### **Strengths**

- Professional Staff
- Polite & Courteous Staff
- Meets My Needs in a Remote Environment

## **Opportunities for Improvement**

- Easy to Find Information on Website
- Website is Easy to Navigate
- Result Meets My Needs & Requirements

**83.3%** Making Improvement in Services

### Satisfaction with Department Services