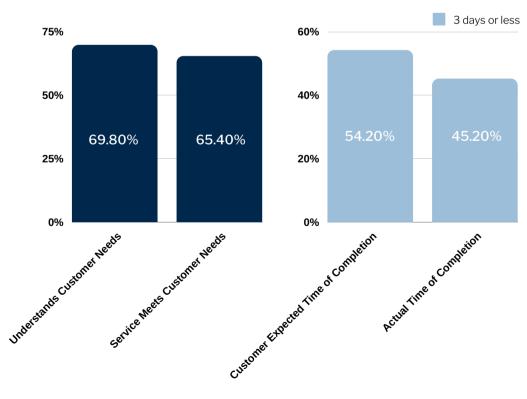

# SATISFACTION WITH DEPARTMENT SERVICES

## COMPLETION TIME OF DEPARTMENT SERVICES