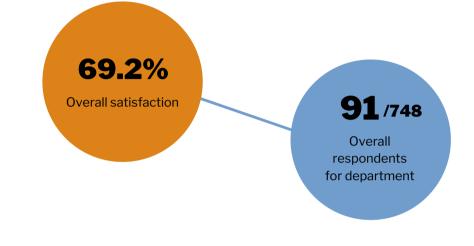

### HRDI CUSTOMER SATISFACTION SURVEY 2020 RESULTS SUMMARY

## **COMPENSATION SERVICES**

#### **Department Overview**

The Compensation Services office is responsible for staff/management classification reviews, in range progressions, reassignments, and time base changes.



### **Customer Positive Experiences** via Open Ended Responses

- Responsiveness
- Flexibility
- Task Completed to Satisfaction

#### Customer Suggestions for Improvement via Open Ended Responses

- Compensation
- Transparence
- Process

# SATISFACTION WITH DEPARTMENT SERVICES

## COMPLETION TIME OF DEPARTMENT SERVICES