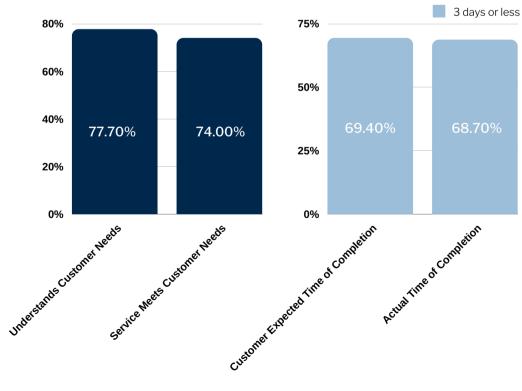

# SATISFACTION WITH DEPARTMENT SERVICES

## COMPLETION TIME OF DEPARTMENT SERVICES