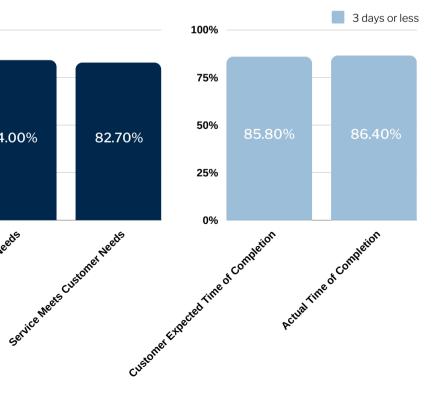

### SATISFACTION WITH **DEPARTMENT SERVICES**

100%

75%

50%

25%

0%

Understands Clustomer Needs

84.00%

88.60%

**Overall satisfaction** 

193/748

Overall

respondents

for department

**Customer Suggestions for** Improvement via **Open Ended Responses** 

hr.fullerton.edu