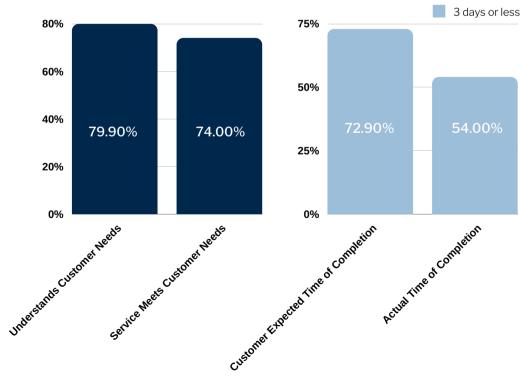

## SATISFACTION WITH DEPARTMENT SERVICES

## COMPLETION TIME OF DEPARTMENT SERVICES