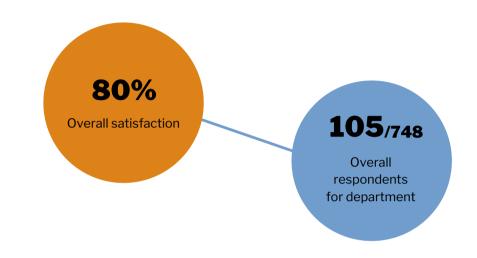

#### **Department Overview**

The Talent Acquisition office is responsible for appointments and recruitment efforts of Management Personnel Plan (MPP) employees, staff and the temporary appointments pool.

## SATISFACTION WITH DEPARTMENT SERVICES