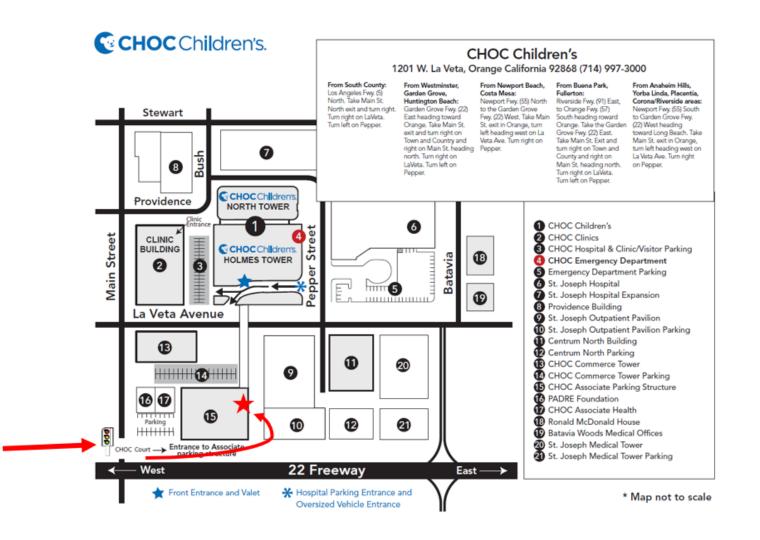

CHOC Children's Department of Clinical Education & Professional Development 714-509-8419

Associate parking structure address: 525 S. Main St. Orange CA 92868. Use the CHOC Court entrance and follow the signs to the entrance on the back side of the structure