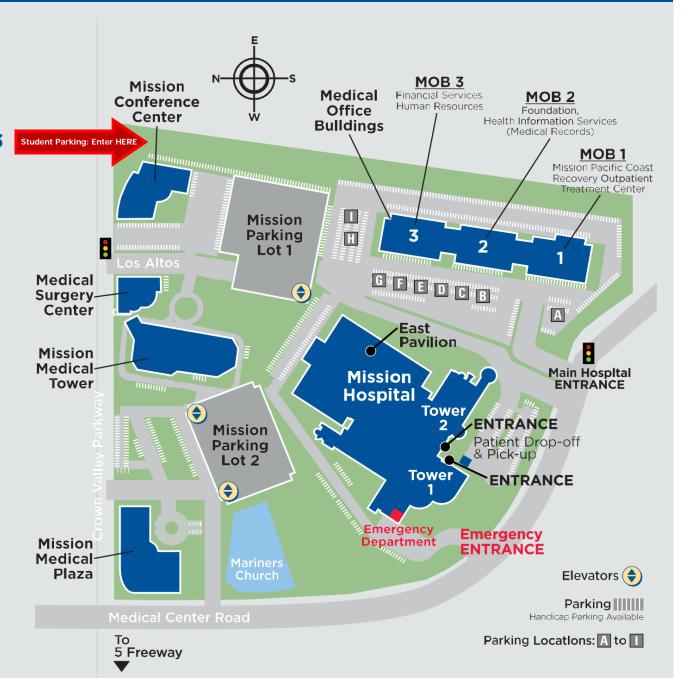

## Campus MAP

#### **Mission Conference Center**

26726 Crown Valley Parkway

### **Medical Office Bulldings 1,2,3**

27800 Medical Center Road

#### **Mission Medical Plaza**

26800 Crown Valley Parkway

#### **Mission Medical Tower**

26732 Crown Valley Parkway

#### **Mission Surgery Center**

26730 Crown Valley Parkway

#### Mission · Mission Laguna Beach