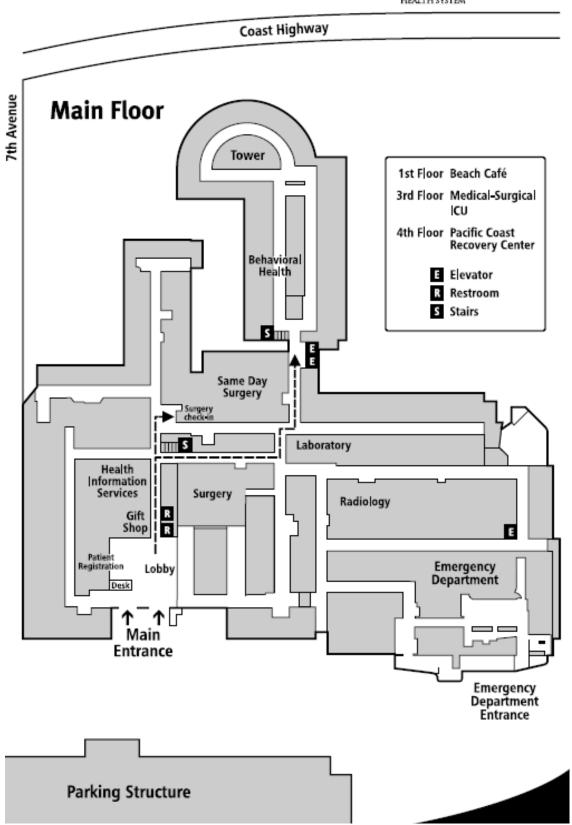

#### Mission Hospital Main Registration **Using This Map** For the safety of your loved one, please obtain a visitor badge at Circleo numbers indicate Outpatient Testing the General Information (i) desk departments and services 3 Emergency Department in either Tower 1 or Tower 2, and match internal hospital signs. CHOC Children's at Mission Hospital Please use elevators to access Chapel and Schumacher # Tower 1 basement and upper floors. Healing Garden Tower 2 Swenson Family 16 Mission Advanced Imaging Center Pediatric Operating Pavilion Pavilion 21) Surgery Waiting Room 1st Floor 22 Film Library (27) (28) 23 Crean Cardiovascular Lab East Pavilion 29 24 Surgery Pre-Op / Post-Op 25 Surgery Pre-Op Waiting Room General Information 26 Cardiology 21 Blood Donor Services (ii) Restrooms 24) 28 EEG / Pulmonary Lab Coffee Cart Endoscopy / GI (\$) ATM 30 Swenson Family Pediatric (22) Operating Pavilion Public Elevators (3) 31) Medical Telemetry Unit Gift Shop (ii) **9 0** 32) Acute Rehabilitation Unit Emergency ENTRANCE () Telephone 33) Same Day Care Unit Waiting Room ENTRANCE Tower 1 Healing Garde Swenson Family 34) Nuclear Medicine (1) Linear Accelerator **Gotschall Family** 4 Trauma Pavilion 2